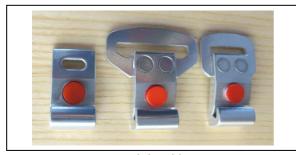

## Safety notice PL-Hook buckles

Dear customers,

We have noticed that the locking button of some of the depicted PL-Hook buckles may come loose in rare cases such that the belt could become detached when unloaded. PL-Hooks manufactured since May 20th 2015 may be affected by this.

Our customers' safety is highly important to us. We hence encourage you to check the red locking button by firmly pushing it down with your thumb. The cover plate on the opposite side must thereby not move.

Finsterwalder GmbH, Pagodenburgstr.8, 81247 Munich, Germany

PL-Hook buckle Cover plate