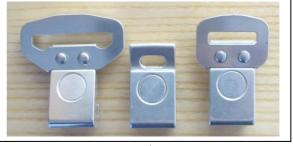

Our customers' safety is highly important to us. We hence encourage you to check the red locking button by firmly pushing it down with your thumb. The cover plate on the opposite side must thereby not move.

If the fit of the cover plate is not tight and secure, immediately stop using the product and contact Finsterwalder GmbH in Munich:

office@finsterwalder-charly.de or via telephone +49 89 8116528

We apologize for the inconvenience and appreciate your understanding.

Finsterwalder GmbH, Pagodenburgstr.8, 81247 Munich, Germany

PL-Hook buckle Cover plate